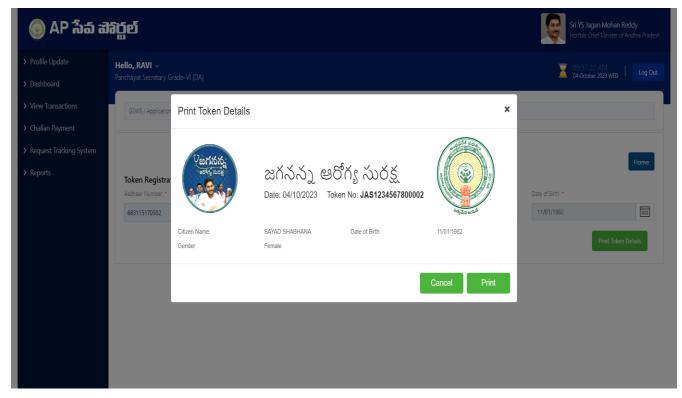

e) Click on the **Generate Token** button to finish the registration process.

- 👖 Apps 🔋 Managed bookmarks 📀 » 📙 All Bookmarks Print 1 page జగనన్న ఆరోగ్య సురక్ష Date: 04/10/2023 Token No: JAS1234567800002 2జగనన Save as PDF Ŧ Destination SAYAD SHABHANA Date of Birth: Citizen Nar 11/01/1982 Gender: Female Pages All Ŧ Landscape -Layout Citizen Name: Gender: More settings v Save Cancel
- f) Print the token and provide it to the citizen.